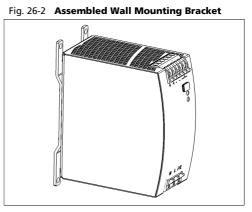

## ZM1.WALL Wall mounting bracket

This bracket is used to mount Dimension units onto a flat surface without utilizing a DIN-Rail. The two aluminum brackets and the black plastic slider of the unit have to be detached, so that the two steel brackets can be mounted.

Please note: Symbolic drawing, picture show a different model