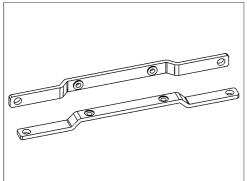

## ZM1.WALL Wall mounting bracket

This bracket is used to mount Dimension units onto a flat surface without utilizing a DIN-Rail. The two aluminum brackets and the black plastic slider of the unit have to be detached, so that the two steel brackets can be mounted.

Please note: Symbolic drawing, picture show a different model