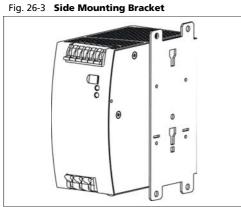

## ZM15.SIDE Side mounting bracket

This bracket is used to mount Dimension units sideways with or without utilizing a DIN-Rail. The two aluminum brackets and the black plastic slider of the unit have to be detached, so that the steel brackets can be mounted. For sideways DIN-rail mounting, the removed aluminum brackets and the black plastic slider need to be mounted on the steel bracket.

Please note: Symbolic drawing, picture show a different model