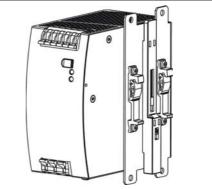

## ZM15.SIDE Side mounting bracket

This bracket is used to mount Dimension units sideways with or without utilizing a DIN-Rail. The two aluminum brackets and the black plastic slider of the unit have to be detached, so that the steel brackets can be mounted. For sideways DIN-rail mounting, the removed aluminum brackets and the black plastic slider need to be mounted on the steel bracket.

Please note: Symbolic drawing, picture show a different model